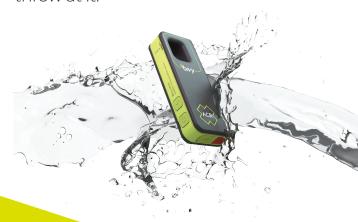

#### IPX7 INGRESS PROTECTION RATING

Submersible up to one meter of water. Rest assured the Stick can handle whatever mother nature (and you) can throw at it.