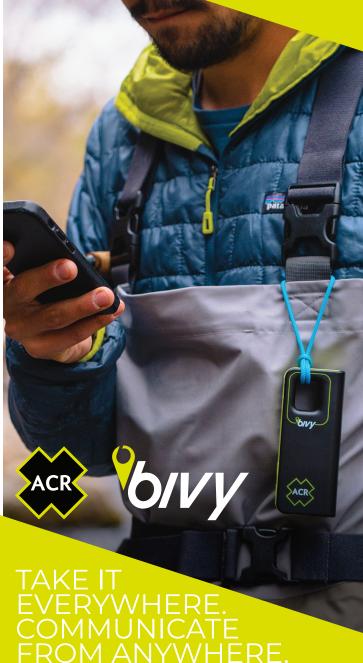

# THE SMALLEST, MOST SIMPLE SATELLITE COMMUNICATION DEVICE IN THE WORLD

Weighs just 100 g... about half the weight of your cell phone