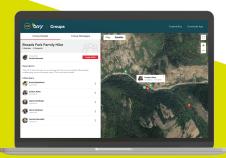

#### KEEP YOUR CREW CONNECTED WITH GROUPTRACK™

Whether you are out in the field or leading the adventure from basecamp, bring group messaging and location sharing to the whole group. Stay in touch no matter how far apart you may be.